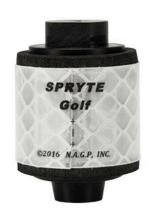

## **Details**

The Spryte Elite Flag Reflector features a slightly smaller 1.25" diameter while still featuring great visual, reflectability and accuracy for rangefinder players resulting in increased speed of play. Easily screws on top of the flagstick for instant use. The soft foam base protects flagstick and greens, if dropped. Box/10.

- Easily find the distance to the flag
- 1.25" surface for all laser rangefinder players
- Increases speed of play
- Screws on top of the flagstick
- Soft foam base protects flagstick and greens if dropped

## **Specifications**

Manufacturer Spryte
Marker Diameter 1.25 in
Package Quantity 10