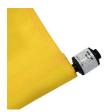

## **Details**

The Spryte Elite Flag Reflector features a slightly smaller 1.25" diameter while still featuring great visual, reflectability and accuracy for rangefinder players resulting in increased speed of play. Easily screws on top of the flagstick for instant use. The soft foam base protects flagstick and greens, if dropped. Box/10.

- Easily find the distance to the flag
- 1.25" surface for all laser rangefinder players
- Increases speed of play
- Screws on top of the flagstick
- Soft foam base protects flagstick and greens if dropped