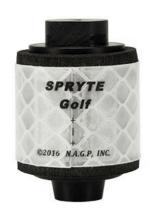

## Spryte Elite Flag Reflectors, 3/8-16, Box/20

RP03816E-20

## **Details**

The Spryte Elite Flag Reflector features a slightly smaller 1.25" diameter while still featuring great visual, reflectability and accuracy for rangefinder players resulting in increased speed of play. Easily screws on top of the flagstick for instant use. The soft foam base protects flagstick and greens, if dropped. Box/20.

- Easily find the distance to the flag
- 1.25" surface for all laser rangefinder players
- Increases speed of play
- Simply screw on top of the flagstick
- Soft foam base protects flagstick and greens if dropped

## **Specifications**

Manufacturer Spryte
Marker Diameter 1.25 in
Package Quantity 20