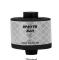

## Spryte Elite Flag Reflectors, 3/8-16, Box/20

RP03816E-20

## **Details**

The Spryte Elite Flag Reflector features a slightly smaller 1.25" diameter while still featuring great visual, reflectability and accuracy for rangefinder players resulting in increased speed of play. Easily screws on top of the flagstick for instant use. The soft foam base protects flagstick and greens, if dropped. Box/20.

- Easily find the distance to the flag
- 1.25" surface for all laser rangefinder players
- Increases speed of play
- Simply screw on top of the flagstick
- Soft foam base protects flagstick and greens if dropped

## **Specifications**

Manufacturer Spryte
Marker Diameter 1.25 in
Package Quantity 20