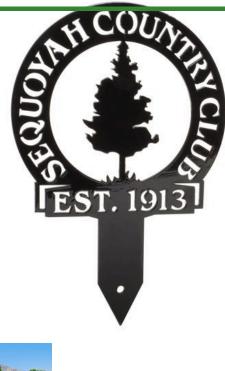

## Custom Laser Tee Marker - Small RP05100

## Details

Here is the ultimate in custom designed tee markers. Now you can have your club logo laser cut into the most eye catching tee markers ever made. Constructed from heavy-duty 1/4" steel and powder coated in a rainbow of durable colors. Pricing is based upon most logo designs. Extremely complicated, complex or large designs may require an additional charge. Other features include an integrated divot filler holder mounted directly to the tee marker.