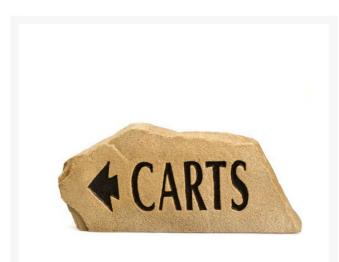

## Details

Keep carts moving in the right direction with Cart Directional Signs made of natural-looking synthetic rock. Double-sided lettering. Extremely durable and attractive. 10" x 4" x 2" thick. Includes stainless steel spike. Carts Directional, Sandstone.

- Attractive natural-looking synthetic rock
- Double sided
- Stainless steel mounting spike

## Specifications

Manufacturer Dimensions R&R Products 10 x 4 x 2 in