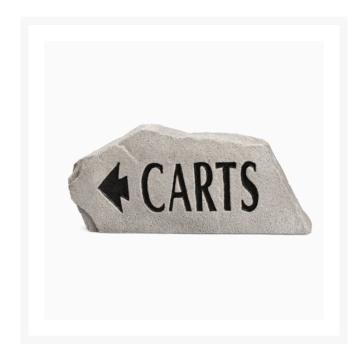

## **Direction Sign - "Carts" - Greystone** RP06031

## **Details**

Keep carts moving in the right direction with Cart Directional Signs made of natural-looking synthetic rock. Double-sided lettering. Extremely durable and attractive. 10" x 4" x 2" thick. Includes stainless steel spike. Carts Directional, Sandstone.

- Attractive natural -looking synthetic rock
- Double sided
- Stainless steel mounting spike