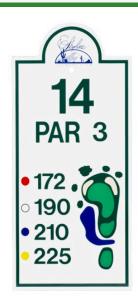

## **Details**

Heavy-duty aluminum customized tee signs are attractive and affordable for any course. Sign and aluminum pole have powder coated paint for durability. Clear sign covering is weather and vandal resistant. Personalized with hole layout, yardage and club logo and no set-up fee! Available in 7" x 24" or 12" x 24". Sold as complete kit or individual replacement items. Complete Tee Sign Kit: Above ground kits include aluminum sign, 48" mounting pole, aluminum base & hardware. Portable assembly. Complete Tee Sign Kit: In-ground kits include aluminum sign, 60" mounting pole & hardware. Mounting pole to be buried and concreted into the ground.