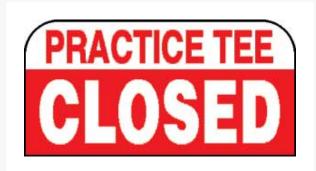

# Sign - Practice Tee Closed RP08509

### Details

R&R Aluminum Information signs provide valuable information and instruction. All signs are powder coated aluminum with durable printed designs. 6"x12" signs sold complete with stake and hardware. Printed on one side.

#### Specifications

Manufacturer Dimensions Material R&R Products 6 x 12 in Powder-Coat Painted Aluminum