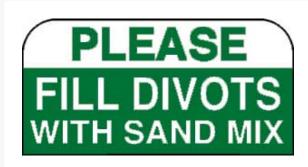

# Sign - Fill Divots w/Sand Mix RP08526

### Details

R&R Aluminum Information signs provide valuable information and instruction. All signs are powder coated aluminum with durable printed designs. 6"x12" signs sold complete with stake and hardware. Printed on one side.