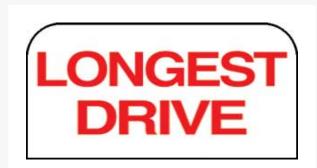

# Sign - Longest Drive RP08534

### Details

R&R Aluminum Information signs provide valuable information and instruction. All signs are powder coated aluminum with durable printed designs. 6"x12" signs sold complete with stake and hardware. Printed on one side.