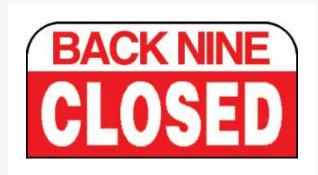

# Sign - Back Nine Closed RP08537

### Details

R&R Aluminum Information signs provide valuable information and instruction. All signs are powder coated aluminum with durable printed designs. 6"x12" signs sold complete with stake and hardware. Printed on one side.