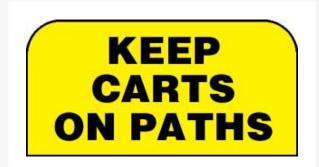

# Sign - Keep Carts On Paths RP08553

### Details

R&R Aluminum Information signs provide valuable information and instruction. All signs are powder coated aluminum with durable printed designs. 6"x12" signs sold complete with stake and hardware. Printed on one side.

#### Specifications

Manufacturer Dimensions Material R&R Products 6 x 12 in Powder-Coat Painted Aluminum