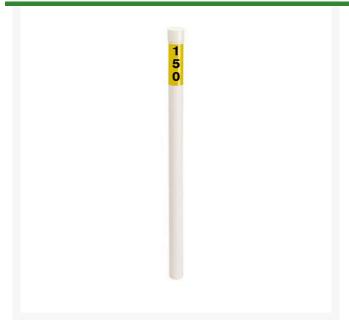

# **Distance Marker - Yellow 150**

RP09350

#### **Details**

32" white PVC distance markers. Highly visible, easy to install, and economical, too! Use the driving tool and ground anchor (available separately) for quick and easy installation. Replacement decals, caps and individual markers available. Yellow. 150 yards.

### **Specifications**

Manufacturer R&R Products

Color Yellow Length 32 in Material PVC Yardage 150