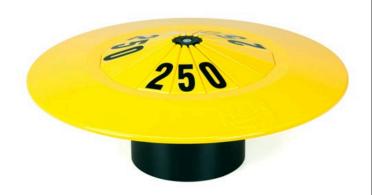

## Pyramid Yardage Marker - Yellow with Black 250

RP10-YB250

## **Details**

Pyramid Fairway Yardage Markers stand above the rest in design and durability. The pyramid design helps golfers quickly view yardage with easy-to-read distant numbers and brilliant UV protected colors. The durable uni-body design is available in a rainbow of colors and features a UV protected ABS honeycomb construction for years of commercial use. The 10-1/2" diameter marker compresses flat as the weight of a mower or cart pass and then springs back to shape when released. For best results, install markers in the center of fairways at 50 yard intervals. For the most visible applications, use color markers at each interval: Red (100), White (150), Blue (200) and Yellow (250). Color markers are available with or without numbers. For a more conservative look, install Green markers with White lettering in 50, 75, 100, 125, 150, 175, 200, 225 and 250 intervals.

## **Specifications**

Manufacturer R&R Products
Color Yellow
Yardage 250