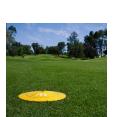

## **Details**

Pyramid Fairway Yardage Markers stand above the rest in design and durability. The pyramid design helps golfers quickly view yardage with easy-to-read distant numbers and brilliant UV protected colors. The durable uni-body design is available in a rainbow of colors and features a UV protected ABS honeycomb construction for years of commercial use. The 10-1/2" diameter marker compresses flat as the weight of a mower or cart pass and then springs back to shape when released. For best results, install markers in the center of fairways at 50 yard intervals. For the most visible applications, use color markers at each interval: Red (100), White (150), Blue (200) and Yellow (250). Color markers are available with or without numbers. For a more conservative look, install Green markers with White lettering in 50, 75, 100, 125, 150, 175, 200, 225 and 250 intervals.