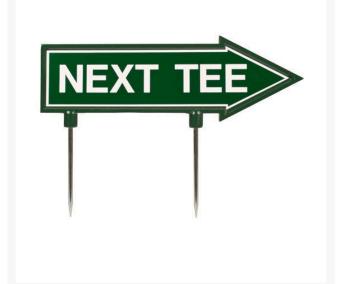

# **15" Arrow Sign - "Next Tee" - Green** with White RP10052

### Details

R&R 15" x 4" direction arrows are made of durable cast aluminum with two, 5 1/2" replaceable stakes. Decal on both sides. "Next Tee" Green / white.

- Durable
- Replaceable stakes
- Decal on both sides

#### **Specifications**

Manufacturer Color Dimensions Material R&R Products Green / White 15 x 4 in Cast Aluminum