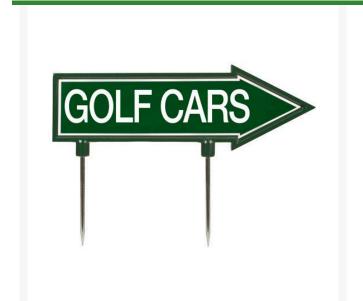

# 15" Arrow Sign -" Golf Cars" - Green with White RP10054

### **Details**

R&R 15" x 4" direction arrows are made of durable cast aluminum with two, 5 1/2" replaceable stakes. Decal on both sides. "Golf Cars" Green / white.

- Durable
- Replaceable stakes
- Decal on both sides