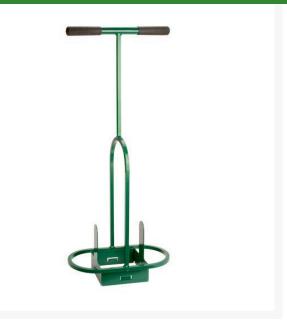

## Square Turf Repairer - 6in RP1006

## Details

Easily cut and stack 6" square turf replacement plugs for repairing damaged turf areas. Plugs are uniformly cut at 2" depth. Squares allow for multiple alignment. Steel construction Powder-coated.

- 6" square turf plugs, 2" depth
- Quick return to play
- Uniform plugs align for near-seamless appearance
- Steel construction
- Powder-coated paint finish