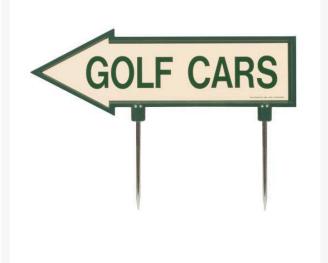

# **15" Arrow Sign - "Golf Cars" - Green** with Tan RP10074

### Details

R&R 15" x 4" direction arrows are made of durable cast aluminum with two, 5 1/2" replaceable stakes. Decal on both sides. "Golf cars" Tan / green.

- Durable cast aluminum
- Replaceable stakes
- Decal on both sides

#### Specifications

Manufacturer Color Dimensions Material R&R Products Tan / Green 15 x 4 in Cast Aluminum