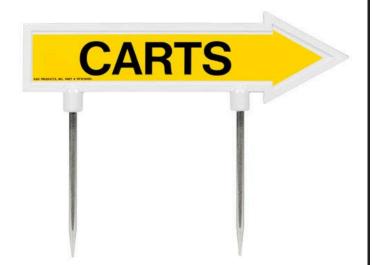

# 11" Arrow Sign - "Carts" - Yellow RP10100

#### **Details**

R&R 11" x 2" direction arrows are made of durable cast aluminum with two, 5 1/2" replaceable stakes. Decal on both sides. "Carts" Yellow/black.

- Durable cast aluminum
- Replaceable stakes
- Decal on both sides

## **Specifications**

Manufacturer R&R Products
Color Yellow / Black
Dimensions 11 x 2 in
Material Cast Aluminum