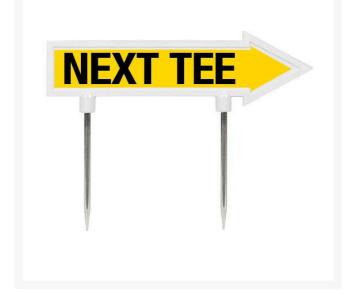

## Details

R&R 11" x 2" direction arrows are made of durable cast aluminum with two, 5 1/2" replaceable stakes. Decal on both sides. "Next Tee" Yellow/black.

- Durable cast aluminum
- Replaceable stakes
- Decal on both sides

## **Specifications**

| Manufacturer |
|--------------|
| Color        |
| Dimensions   |
| Material     |

R&R Products Yellow / Black 11 x 2 in Cast Aluminum

## **Replacement Parts**

RP10015 RP10102DL Steel Stake - 5-1/2 Decal - Left Next Tee Yellow/Black Decal - Right Next Tee Yellow/Black

RP10102DR