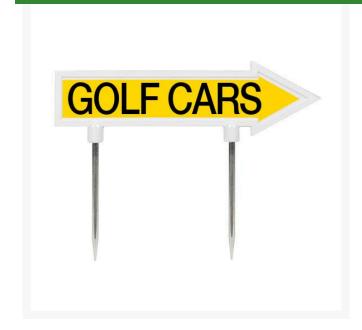

# **11" Arrow Sign - "Golf Cars" - Yellow** RP10104

#### **Details**

R&R 11" x 2" direction arrows are made of durable cast aluminum with two, 5 1/2" replaceable stakes. Decal on both sides. "Golf Cars" Yellow/black.

- Durable cast aluminum
- Replaceable stakes
- · Decal on both sides