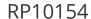

# 11" Arrow Sign - "Golf Cars" - Green with White

#### **Details**

R&R 11" x 2" direction arrows are made of durable cast aluminum with two, 5 1/2" replaceable stakes. Decal on both sides. "Golf Cars" Green / white.

- Durable
- Replaceable stakes
- Decal on both sides

## **Specifications**

Manufacturer R&R Products
Color Green / White
Dimensions 11 x 2 in
Material Cast Aluminum