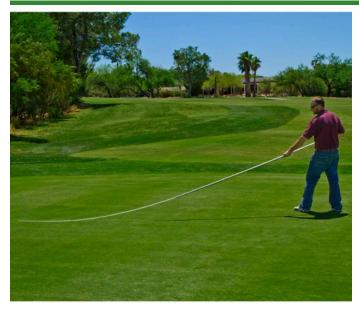

## **Details**

An 8' aluminum handle and 8' tapered fiberglass pole provide a long reach to remove dew and other light debris. Pole rests within handle for transport and quicikly extends out to a 16' operating length. Tapered design allows for extension without the need of thumb screws. Strong and lightweight.

- Strong and lightweight
- Extended to 16 feet without need of thumb screws

**Replaces** 

R&R Products RP1041

**Specifications** 

Manufacturer R&R Products

Length 16 ft