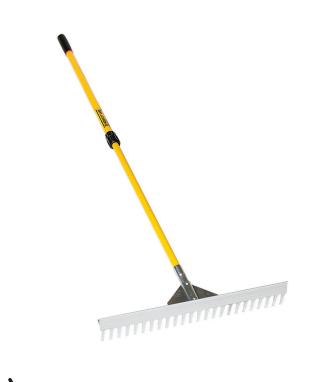

0000

RP12503

The Baserunner Rake is a field rake with a telescopic handle that reduces in size for easy storage. The perfect tool for both the sports industry for grooming infields and for the professional lawn and garden industry. The high straight edge is excellent for grading, while the rounded teeth are nongouging. The double lock telescopic fiberglass handle easily adjusts from 39in to 70in.

- High straight edge for grading
- Non-gouging rounded teeth
- Ideal tool for grooming infields and the professional lawn and garden industry
- Double lock telescopic handle adjusts from 39" to 70"