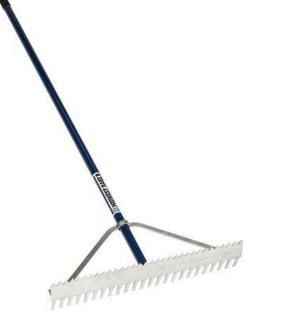

## Details

This innovative and versatile rake features two tooth designs. The "V" teeth on one side scarify, break up hard packed clay and grading. Flip the head over and the long teeth are for wet clay and general raking. Sturdy wrap-around support braces for commercial use on the powder-coated 66" blue aluminum handle with 6" non-slip grip.

- Dual purpose rake
- Short "V" Teeth on One Side Break Up Hard Packed Cla and Grading
- Long teeth on other sidedesigned for wet clay and general raking
- Wrap-around support braces
- Non-slip grip for comfort
- 66" powder-coated aluminum handle