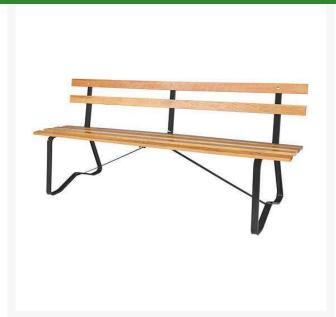

# Park Bench with Back - Black

RP1455BK

#### **Details**

A comfortable bench offers the golfer an ideal opportunity to appreciate the beauty of his surroundings, catch his breath, and relax for a moment. The value of providing adequate seating on the course cannot be underestimated. Solid Oak 6' benches are finished with marine varnish for beauty and long life. Steel frame, powder-coated paint.

- Solid oak finished with marine varnish
- Steel frame with powder-coated paint