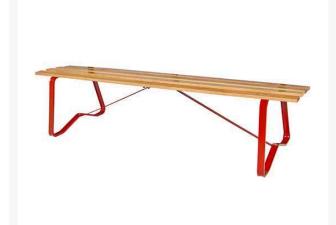

## Details

A comfortable bench offers the golfer an ideal opportunity to appreciate the beauty of his surroundings, catch his breath, and relax for a moment. The value of providing adequate seating on the course cannot be underestimated. Solid Oak 6' benches are finished with marine varnish for beauty and long life. Steel frame, powder-coated paint.

## Specifications

Manufacturer Color

**R&R** Products Red

## **Replacement Parts**

| RP1469   | Board - Bench 6ft Oak |
|----------|-----------------------|
|          | 3/4 x 2 1/2           |
| RP1471   | Hardware Kit - Fits   |
|          | RP1500                |
| RP1502RD | Frame - Bench End Red |
| RP1503RD | Frame - Bench Center  |
|          | Red                   |
| RP1504RD | Brace - Bench Support |
|          | Red                   |
| RP1505RD | Brace - Bench Horiz.  |

Support