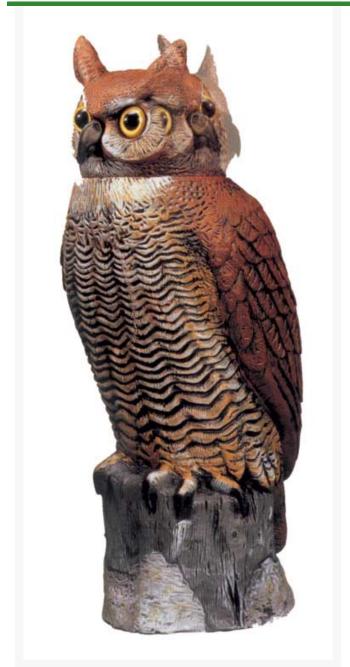

## **Great Horned Owl w/Rotating Head** RP2014

## **Details**

Startle birds and other pests with this lifelike natural predator. His head bobs, turns and swivels even in a gentle breeze while his intense, huge golden eyes stare and flash in the sun. Birds believe they are being followed and avoid the area. Hand painted for maximum realism and effectiveness. Fill with sand or gravel for greatest stability. Place on fence post, around water features, garden areas, or anywhere you have a bird problem. 18" tall.

- Startles prey animals
- Head bobs, turns and swivels
- Eyes flash in the sun
- Hand painted
- Fill with sand or gravel for stability