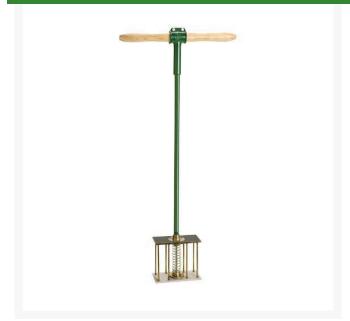

#### **Details**

With a spring released pressure plate to avoid pulling turf, the R&R Spot Aerifier contains eight 1/4" tines with a 2" square hole pattern to aerify damaged turf for quicker green recovery during play.

- Eight, 1/4" tines with 2" hole pattern
- Mends damaged turf for quick return to play
- Spring released pressure plate avoids pulling turf