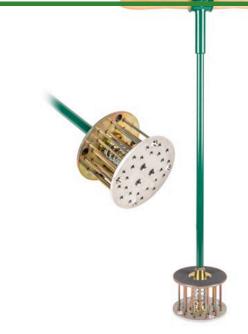

This sophisticated tool improves green recovery following plug replacement. The spring-released pressure plate avoids pulling turf, and the twenty-six 1/4" spikes aerify, mend and level the replaced hole plug.

- Precision machined to protect surrounding turf and mend green for quick recovery
- 1/4" tines aerify and level plug