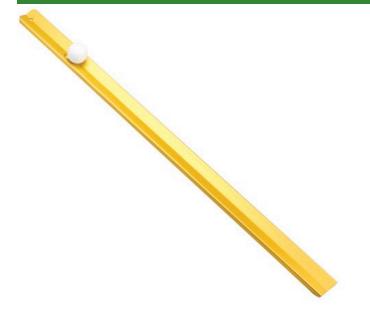

#### **Details**

Greens speed uniformity - a significant aspect of the golf course! The R&R "Golden Rule" green speed meter, made of anodized, extruded 1/4" aluminum bar, with V-shaped groove and machined 20 degree ball release notch, enables correct speed velocity and calculation of each green. Speed chart and protective storage case included.

- Calculates correct speed velocity of each green
- Anodized, extruded 1/4" aluminum
- Speed chart and storage case included