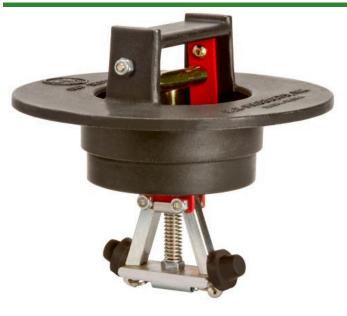

# Putting Cup Retriever w/Setter RP220

### Details

Quickly remove any style putting cup from holes. Constructed of heavy duty steel and powder painted. Rubber pads press against cup interior to establish a firm grip on the cup. Straight removal of cup eliminates damage to turf edge around the hole. Retrieving mechanism available with or without cup setter. Simply drill two holes to mount to cup setter if desired.

- Removes cups without damage to turf edge
- Heavy-duty steel construction with powdercoated paint finish
- Drill two holes to mount to cup setter