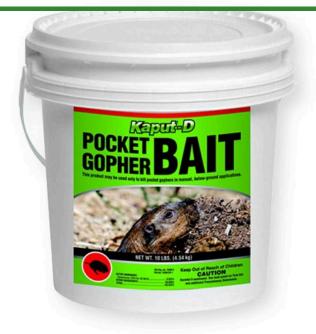

# Kaput D Pocket Gopher Bait - 10 lbs

## Details

Rid your course of gophers and prairie dogs by injecting poison wheat directly into their main runs. This paraffin-coated wheat is water resistant to withstand irrigation without breaking down before eaten. After eating the wheat poisoned bait, the gophers return to their next and die within 3-4 days. This allows time for all gophers to eat before they see death occurring. Use the Gopher Bait Probe for easy application and proper amount of bait. 30 lb. pail.

- Get rid of gophers and prairie dogs
- Parafin-coated wheat is water resistant
- Die within 3-4 days