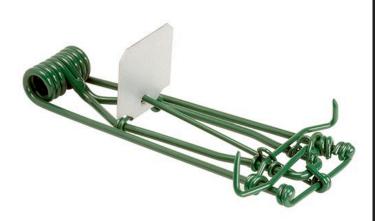

## Macabee Gopher Trap RP2875

## Details

Control the unwanted burrowing damage from moles to greens, tees, fairways and landscaping! The Macabee Pocket Gopher Trap is known as the most reliable trap on the market and has been manufactured for over 100 years. Effective, simple to use, heavy duty trap, made of high carbon spring steel for extended life. It can be set quickly and easily by hand, and can be placed using two different methods. A single trap can be placed down into a lateral tunnel, for captures when the gopher is exiting the tunnel. They can also be placed in pairs, back to back, by digging down to the main tunnel. Will not clog or rust. Designed for quick, humane kill. Enameled green paint

- High carbon steel construction
- Designed for quick, humane kill
- Will not clog or rust