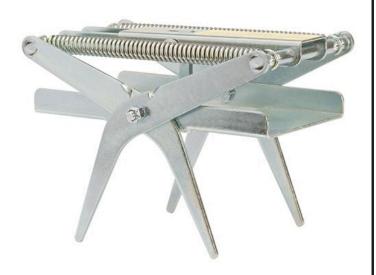

#### **Details**

Eliminate - don't relocate! Rid unsightly ridges because of pesky moles with this unique "easy-set" scissor-type assembly. Position trap over active tunnel, then step down on the lever with your foot to activate trap. May be used in soft, hard, or rocky soil. Made of durable electro-plated steel to withstand years of use. Effective and humane.

- Easy-set assembly
- Durable, electro-plated steel
- Effective and humane