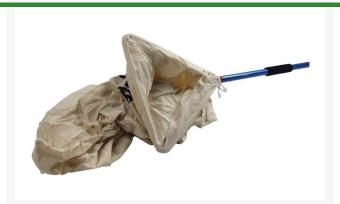

## **Details**

The Snake Bagger provides two 48" bags for safety and the ability to always have a backup bag when one is in use. The lightweight bags, one inner and one outer, are designed with a sleeve on the bottom corner to work with restraining tubes or to step on to create bag tension. Triangular aircraft grade aluminum frame with strong, comfortable handle. Features two safety snap locks on bag frame for quick release. Replacement inner bag available. One of our top sellers! This snake tong is constructed with blue aircraft grade aluminum tubing with interior wall thickness of .055 inch. The ends are cast aluminum.

- Features outer and inner bagging system
- Two safety snap locks on frame
- Blue aircraft grade aluminum tubing with cast aluminum ends

Sawyer

- Strong, comfortable handle
- Replacement inner bag available