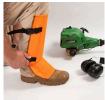

## **Details**

CrackShot Shin Guardz are designed to protect the operators of lawn mowers and string trimmers from cutting debris ejected toward the operator's feet and lower legs Shin Guardz covers the front and sides of the shin, front of the ankle and metatarsal area of the foot and is secured in place with 1-inch polyester straps and quick-release buckles. Cool and comfortable. Ideal shin guard protection for landscaping, construction, arborist, hunters, utility, industrial, municipalities and snake protection. Weigh only 7 ounces each. Impact tested to ASTM1342-05 Standards and meets California Technical Bulletin #117, Section E, CS-191-53 flame-retardant specifications. Forest Green. One size fits all. Made in U.S.A.

- Foot, Ankle and Lower Leg Protection
- Secured by 1 in. Polyester Straps and Quick Release Buckles
- Comfortable and Cool
- Impact Tested ASTM-1342-05
- Flame Retardant
- One Size Fits All
- Forest Green Color
- Made in U.S.A.