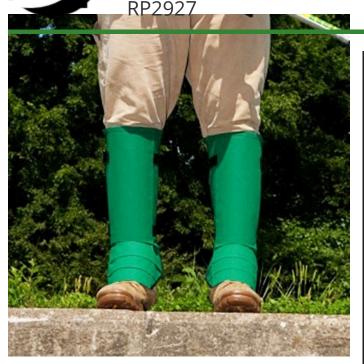

## **Details**

CrackShot Shin Guardz are designed to protect the operators of lawn mowers and string trimmers from cutting debris ejected toward the operator's feet and lower legs Shin Guardz covers the front and sides of the shin, front of the ankle and metatarsal area of the foot and is secured in place with 1-inch polyester straps and quick-release buckles. Cool and comfortable. Ideal shin guard protection for landscaping, construction, arborist, hunters, utility, industrial, municipalities and snake protection. Weigh only 7 ounces each. Impact tested to ASTM1342-05 Standards and meets California Technical Bulletin #117, Section E, CS-191-53 flame-retardant specifications. Forest Green. One size fits all. Made in U.S.A.

- Foot, Ankle and Lower Leg Protection
- Secured by 1 in. Polyester Straps and Quick Release Buckles
- Comfortable and Cool
- Impact Tested ASTM-1342-05
- Flame Retardant
- One Size Fits All
- Forest Green Color
- Made in U.S.A.