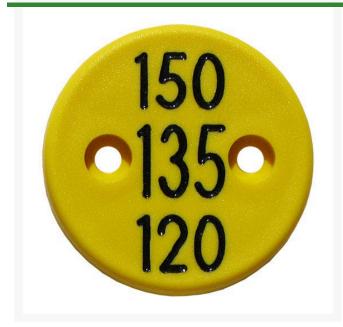

## **Sprinkler Cap Yardage Marker - 3 Numbers**

RP311-3

## **Details**

Replacement yardage caps provide high visibility distance information from sprinkler head to green. Recessed numbers are engraved directly into the cap. Paint is guaranteed for the life of the cap. Black ABS material with yellow numbers standard. Optional cap colors available: yellow, white or lavender with black numbers. Three yardage numbers.

- Fits Eagle Model 701
- Highly visible distance information
- Recessed numbers engraved into cap
- Black cap with yellow numbers standard, opt cap colors avail