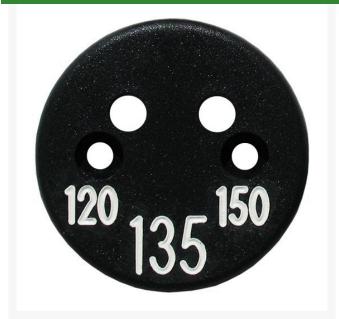

## Sprinkler Cap Yardage Marker - 3 Numbers

## Details

Replacement yardage caps provide high visibility distance information from sprinkler head to green. Recessed numbers are engraved directly into the cap. Markers are available with one or three yardage numbers per cap. Black ABS material with yellow numbers standard. Optional cap colors available: yellow, white or lavender with black numbers. Three yardage numbers.

- Fits Eagle Model 751
- Highly visible distance information
- Recessed numbers engraved
- Paint guaranteed for life of cap
- Black cap with yellow numbers standard, opt cap colors avail