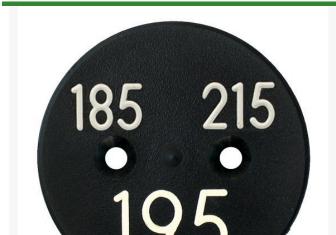

## **Sprinkler Cap Yardage Marker - 3 Numbers**

RP320-3

## **Details**

Replacement yardage caps provide high visibility distance information from sprinkler head to green. Recessed numbers are engraved directly into the cap. Markers are available with one or three yardage numbers per cap. Black ABS material with yellow numbers standard. Optional cap colors available: yellow, white or lavender with black numbers. 3 yardage numbers.

- Fits Hunter model G70
- Highly visible distance information
- Recessed numbers engraved into the cap
- Black cap with yellow numbers standard, opt cap colors avail