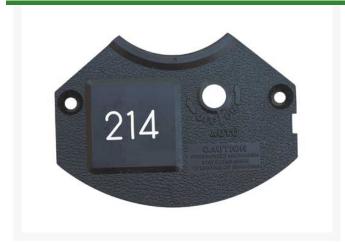

## **Details**

Replacement yardage caps provide high visibility distance information from sprinkler head to green. Recessed numbers are engraved directly into the cap. Markers are available with one or three yardage numbers per cap. Black ABS material with yellow numbers standard. Optional cap colors available: yellow, white or lavender with black numbers. 1 yardage number.

- Fits Hunter model 800
- Highly visible distance information
- Recessed numbers engraved into the cap
- Black cap with yellow numbers standard, opt cap colors avail