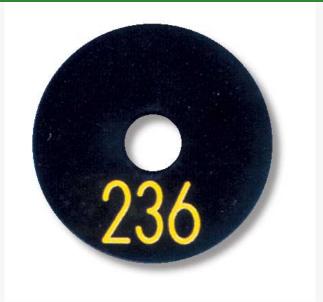

## Sprinkler Cap Yardage Marker - 1 Number

**RP325** 

## Details

Replacement yardage caps provide high visibility distance information from sprinkler head to green. Recessed numbers are engraved directly into the cap. Markers are available with one or three yardage numbers per cap. Black ABS material with yellow numbers standard. Optional cap colors available: yellow, white or lavender with black numbers.