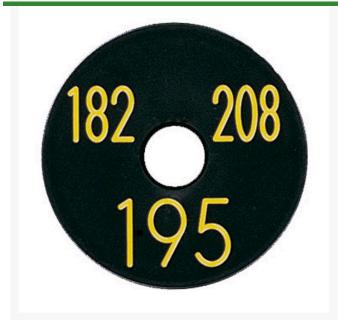

## **Sprinkler Cap Yardage Marker - 3 Numbers**

RP325-3

## **Details**

Replacement yardage caps provide high visibility distance information from sprinkler head to green. Recessed numbers are engraved directly into the cap. Markers are available with one or three yardage numbers per cap. Black ABS material with yellow numbers standard. Optional cap colors available: yellow, white or lavender with black numbers. 3 yardage numbers.

- Fits Rainbird models DR51 & DR47
- Highly visible distance information
- Recessed numbers engraved into the cap
- Black cap with yellow numbers standard, opt cap colors avail