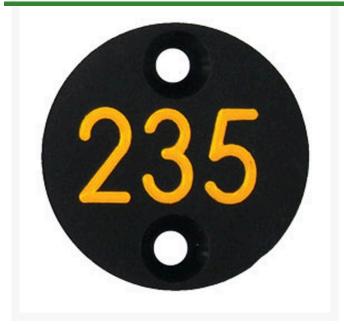

## Details

Replacement yardage caps provide high visibility distance information from sprinkler head to green. Recessed numbers are engraved directly into the cap. Markers are available with one or three yardage numbers per cap. Black ABS material with yellow numbers standard. Optional cap colors available: yellow, white or lavender with black numbers. One yardage number.

- Fits Eagle Model 700
- Highly visible distance information
- Recessed numbers engraved into the cap
- Black cap with yellow numbers standard, opt cap colors avail