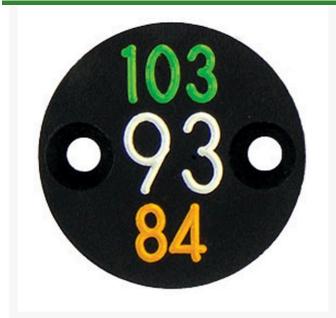

## **Sprinkler Cap Yardage Marker - 3 Numbers**

## **Details**

Replacement yardage caps provide high visibility distance information from sprinkler head to green. Recessed numbers are engraved directly into the cap. Markers are available with one or three yardage numbers per cap. Black ABS material with yellow numbers standard. Optional cap colors available: yellow, white or lavender with black numbers. Three yardage numbers.

- Fits Eagle Model 700
- Highly visible distance information
- Recessed numbers engraved into cap
- Black cap with yellow numbers standard, opt cap colors avail