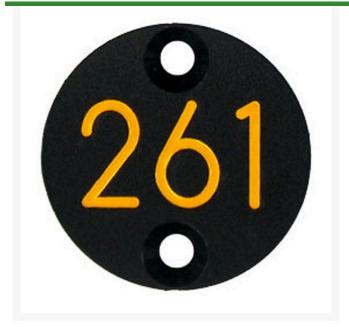

## Details

Replacement yardage caps provide high visibility distance information from sprinkler head to green. Recessed numbers are engraved directly into the cap. Markers are available with one or three yardage numbers per cap. Black ABS material with yellow numbers standard. Optional cap colors available: yellow, white or lavender with black numbers. 1 yardage number.

- Fits Eagle model 900
- Highly visible distance information
- Recessed numbers engraved into the cap
- Black cap with yellow numbers standard, opt cap colors avail