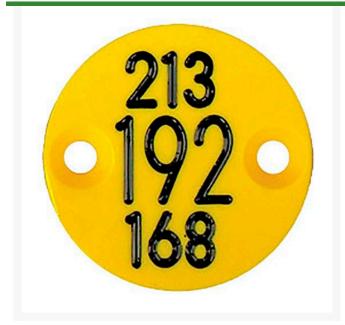

## **Sprinkler Cap Yardage Marker - 3 Numbers**

RP327-3

## **Details**

Replacement yardage caps provide high visibility distance information from sprinkler head to green. Recessed numbers are engraved directly into the cap. Markers are available with one or three yardage numbers per cap. Black ABS material with yellow numbers standard. Optional cap colors available: yellow, white or lavender with black numbers. 3 yardage numbers.

- Fits Eagle model 900
- Highly visible distance information
- Recessed numbers engraved into the cap
- Black cap with yellow numbers standard, opt cap colors avail