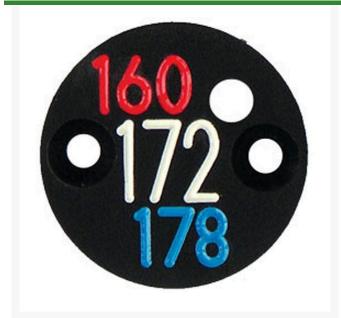

## **Details**

Replacement yardage caps provide high visibility distance information from sprinkler head to green. Recessed numbers are engraved directly into the cap. Markers are available with one or three yardage numbers per cap. Black ABS material with yellow numbers standard. Optional cap colors available: yellow, white or lavender with black numbers. Three yardage numbers.