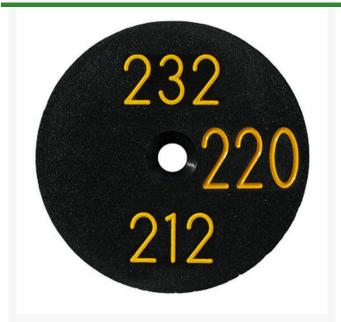

## Sprinkler Cap Yardage Marker - 3 Numbers

RP330-3

## Details

Replacement yardage caps provide high visibility distance information from sprinkler head to green. Recessed numbers are engraved directly into the cap. Markers are available with one or three yardage numbers per cap. Black ABS material with yellow numbers standard. Optional cap colors available: yellow, white or lavender with black numbers. 3 yardage numbers.

- Fits Toro model 630
- Highly visible distance information
- Recessed numbers engraved into the cap
- Black cap with yellow numbers standard, opt cap colors avail