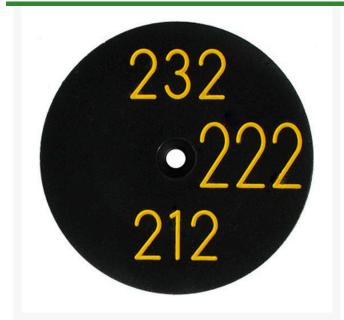

## **Details**

Replacement yardage caps provide high visibility distance information from sprinkler head to green. Recessed numbers are engraved directly into the cap. Markers are available with one or three yardage numbers per cap. Black ABS material with yellow numbers standard. Optional cap colors available: yellow, white or lavender with black numbers. 3 yardage numbers.

- Fits Toro model 650
- Highly visible distance information
- Recessed numbers engraved into the cap
- Black cap with yellow numbers standard, opt cap colors avail