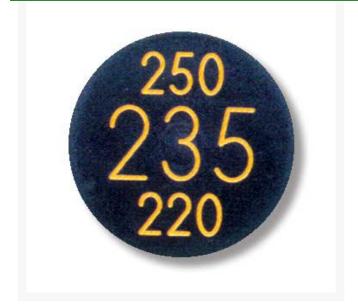

## **Details**

Replacement yardage caps provide high visibility distance information from sprinkler head to green. Recessed numbers are engraved directly into the cap. Markers are available with one or three yardage numbers per cap. Black ABS material with yellow numbers standard. Optional cap colors available: yellow, white or lavender with black numbers. 3 yardage numbers.

- Fits Toro model 730
- Highly visible distance information
- Recessed numbers engraved into the cap
- Black cap with yellow numbers standard, opt cap colors avail